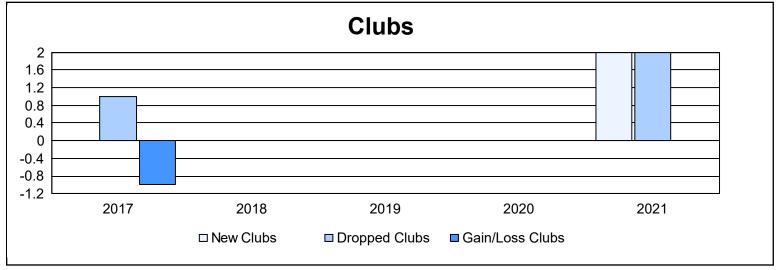

District A 3 As of June 2021 Cumulative

| Year      | New<br>Clubs | Dropped<br>Clubs | Gain/<br>Loss<br>Clubs | New<br>Members | Charter<br>Members | Reinstate<br>Members | Transfer<br>Members | Total<br>Member<br>Added | Total<br>Members<br>Dropped | Gain/<br>Loss<br>Members |
|-----------|--------------|------------------|------------------------|----------------|--------------------|----------------------|---------------------|--------------------------|-----------------------------|--------------------------|
| 2016-2017 | 0            | 1                | -1                     | 105            | 1                  | 9                    | 16                  | 131                      | 172                         | -41                      |
| 2017-2018 | 0            | 0                | 0                      | 168            | 4                  | 9                    | 13                  | 194                      | 222                         | -28                      |
| 2018-2019 | 0            | 0                | 0                      | 138            | 0                  | 17                   | 7                   | 162                      | 175                         | -13                      |
| 2019-2020 | 0            | 0                | 0                      | 89             | 2                  | 8                    | 6                   | 105                      | 190                         | -85                      |
| 2020-2021 | 2            | 2                | 0                      | 86             | 68                 | 7                    | 12                  | 173                      | 147                         | 26                       |
| Average   | 0            | 1                | 0                      | 117            | 15                 | 10                   | 11                  | 153                      | 181                         | -28                      |